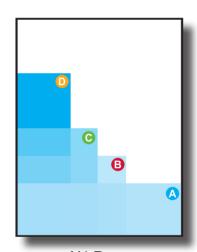

## 1/4 Page

 $A = 48 \times 132$  $B = 72 \times 87$ 

 $D = 150 \times 42$ 

 $C = 97 \times 66$  actual \( \frac{1}{4} \)

1/5 Page  $A = 40 \times 132$ 

 $B = 60 \times 87$  $C = 125 \times 42$ 

1/8 Page  $A = 36 \times 87$ 