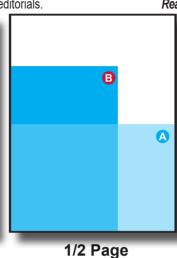

**Full Page** 210 x 148

2/3 Page  $A = 144 \times 132$  $B = 194 \times 87$ 

 $A = 97 \times 132$  $B = 147 \times 87$ 

 $A = 65 \times 132$  $B = 98 \times 87$ 

**Save 25%** 