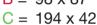

## 1/4 Page

 $A = 48 \times 132$  $B = 72 \times 87$ 

 $D = 150 \times 42$ 

 $C = 97 \times 66$  actual \( \frac{1}{4} \)

1/5 Page  $A = 40 \times 132$ 

 $B = 60 \times 87$  $C = 125 \times 42$ 

1/8 Page  $A = 36 \times 87$ 