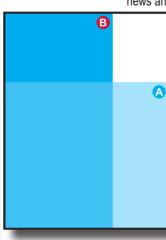

**Full Page** 210 x 148

2/3 Page  $A = 144 \times 132$  $B = 194 \times 87$ 

 $A = 97 \times 132$  $B = 147 \times 87$ 

 $A = 65 \times 132$  $B = 98 \times 87$ 

**Save 25%** 