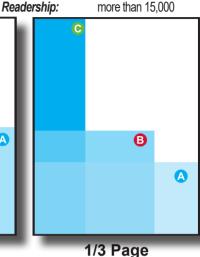

**Full Page** 210 x 148

2/3 Page  $A = 144 \times 132$  $B = 194 \times 87$ 

 $A = 97 \times 132$  $B = 147 \times 87$ 

 $A = 65 \times 132$  $B = 98 \times 87$ 

**Save 25%** 