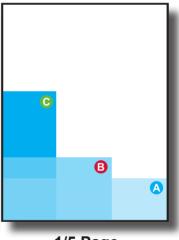

## 1/4 Page

 $A = 48 \times 132$  $B = 72 \times 87$ 

 $D = 150 \times 42$ 

 $C = 97 \times 66$  actual \( \frac{1}{4} \)

1/5 Page  $A = 40 \times 132$ 

 $B = 60 \times 87$  $C = 125 \times 42$ 

1/8 Page  $A = 36 \times 87$ 