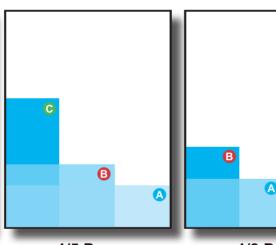

## **1/5 Page** A = 40 x 132

 $B = 60 \times 87$  $C = 125 \times 42$  1/8 Page A = 36 x 87

**Save 20%** 

**Save 25%** 

 $B = 75 \times 42$ 