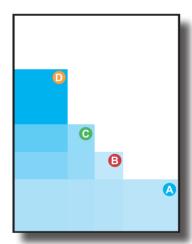

## 1/4 Page

 $A = 48 \times 132$  $B = 72 \times 87$ 

 $C = 97 \times 66$  actual 1/4

 $D = 150 \times 42$ 