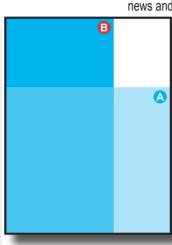

Full Page 210 x 148

A = 97 x 132 B = 147 x 87

 $A = 65 \times 132$  $B = 98 \times 87$ 

 $C = 194 \times 42$ 