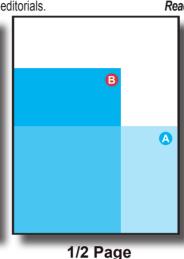

Full Page 210 x 148

A = 97 x 132 B = 147 x 87

 $A = 65 \times 132$  $B = 98 \times 87$ 

 $C = 194 \times 42$ 