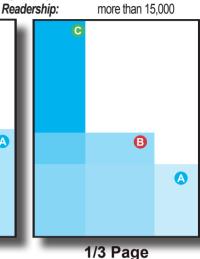

Full Page 210 x 148

A = 97 x 132 B = 147 x 87

 $A = 65 \times 132$  $B = 98 \times 87$ 

 $C = 194 \times 42$ 