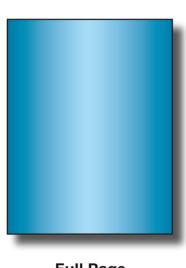

Full Page 210 x 148

A = 97 x 132 B = 147 x 87

 $A = 65 \times 132$  $B = 98 \times 87$ 

 $C = 194 \times 42$ 