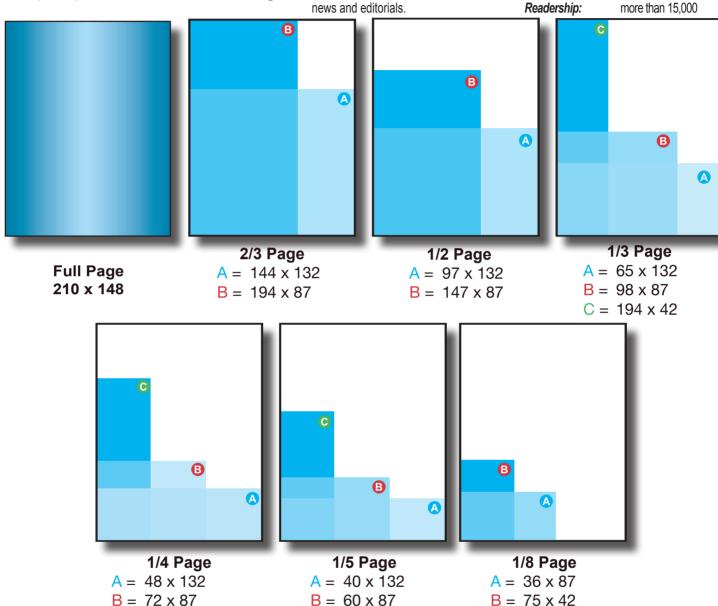

Australia's No.1 traditional and contemporary folk, blues, roots, alternative and world music magazine

 $C = 150 \times 42$ 

**Trad&Now** is an Australia-wide 80 page, full colour, full gloss monthly magazine featuring news, reviews and events information on traditional and contemporary folk performance art. Inside each issue you will find articles on musicians, reviews of CD's and performances, information on forthcoming festivals, sheet music and songs, teach-ins by prominent musicians, news and editorials.

## Book for 6 editions or more and save 25%

 $C = 125 \times 42$ 

|           | 1       | 2        | 3               | 4               | 5               | 6               |
|-----------|---------|----------|-----------------|-----------------|-----------------|-----------------|
|           | Edition | Editions | Editions        | Editions        | Editions        | Editions        |
| Full Page | \$400   | \$380    | \$360           | \$340           | \$320           | \$300           |
| 2/3 Page  | \$320   | \$304    | \$288           | \$272           | \$256           | \$240           |
| 1/2 Page  | \$250   | \$238    | \$225           | \$212           | \$200           | \$188           |
| 1/3 Page  | \$200   | \$190    | \$180           | \$170           | \$160           | \$150           |
| 1/4 Page  | \$140   | \$133    | \$126           | \$119           | \$112           | \$105           |
| 1/5 Page  | \$100   | \$95     | \$90            | \$85            | \$80            | \$75            |
| 1/8 Page  | \$80    | \$75     | \$72            | \$68            | \$64            | \$60            |
|           |         | Save 5%  | <b>Save 10%</b> | <b>Save 15%</b> | <b>Save 20%</b> | <b>Save 25%</b> |